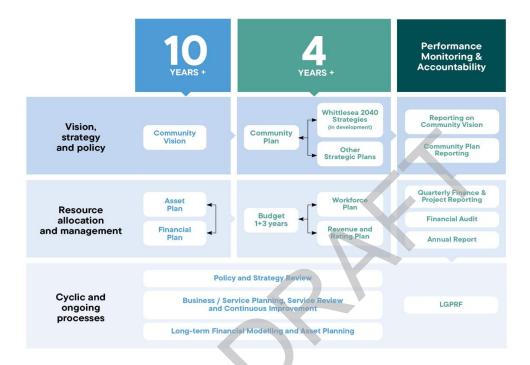

### 1. Link to the Integrated Planning and Reporting Framework

This section describes how the Budget links to the achievement of the Community Vision and Council Plan within an overall integrated strategic planning and reporting framework. This framework guides the Council in identifying community needs and aspirations over the long term (Community Vision and Financial Plan), medium term (Council Plan, Workforce Plan, and Revenue and Rating Plan) and short term (Budget) and then holding itself accountable (Annual Report).

### 1.1 Legislative planning and accountability framework

The Budget is a rolling four-year plan that outlines the financial and non-financial resources that Council requires to achieve the strategic objectives described in the Council Plan. The diagram below depicts the integrated strategic planning and reporting framework that applies to local government in Victoria. At each stage of the integrated strategic planning and reporting framework there are opportunities for community and stakeholder input. This is important to ensure transparency and accountability to both residents and ratepayers.

The timing of each component of the integrated strategic planning and reporting framework is critical to the successful achievement of the planned outcomes.