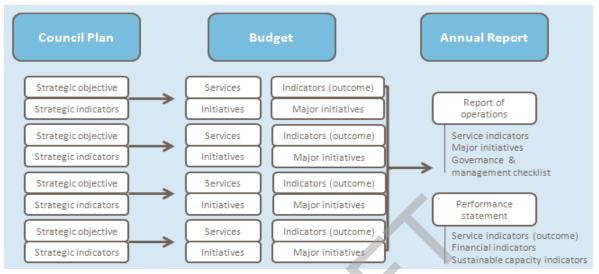

### 2. Services and Service Performance Indicators

This section provides a description of the services and initiatives to be funded in the Budget for the 2025-26 year and how these will contribute to achieving the strategic objectives outlined in the Community Plan. It also describes several initiatives and service performance outcome indicators for key areas of Council's operations. Council is required by legislation to identify major initiatives, initiatives and service performance outcome indicators in the Budget and report against them in their Annual Report to support transparency and accountability. The relationship between these accountability requirements in the Council Plan, the Budget and the Annual Report is shown below.