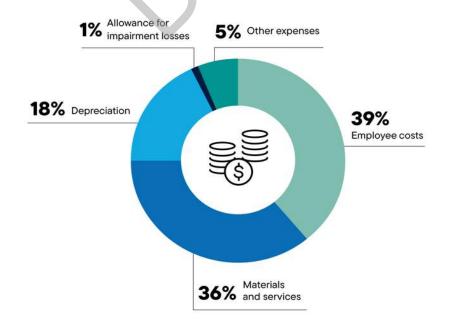

### **Comprehensive Income Statement**

|                                                                |        | Forecast | Budget  |         | Projections |         |
|----------------------------------------------------------------|--------|----------|---------|---------|-------------|---------|
|                                                                |        | 2024-25  | 2025-26 | 2026-27 | 2027-28     | 2028-29 |
|                                                                | NOTES  | \$'000   | \$'000  | \$'000  | \$'000      | \$'000  |
| Income / Revenue                                               |        |          |         |         |             |         |
| Rates and charges                                              | 4.1.1  | 220,970  | 239,452 | 255,463 | 267,791     | 280,601 |
| Statutory fees and fines                                       | 4.1.2  | 22,454   | 20,834  | 21,041  | 21,561      | 22,427  |
| User fees                                                      | 4.1.3  | 12,675   | 12,515  | 13,134  | 13,526      | 13,902  |
| Grants - operating                                             | 4.1.4  | 35,661   | 36,129  | 36,433  | 37,344      | 38,278  |
| Grants - capital                                               | 4.1.4  | 18,761   | 19,695  | 7,845   | 2,495       | 2,495   |
| Contributions - monetary                                       | 4.1.5  | 54,211   | 34,691  | 16,691  | 17,691      | 14,691  |
| Contributions - non-monetary                                   | 4.1.5  | 107,204  | 109,348 | 111,535 | 113,766     | 116,041 |
| Net gain/(loss) on disposal of                                 |        |          |         |         |             |         |
| property, infrastructure, plant and equipment                  |        | 763      | 783     | 803     | 823         | 843     |
| Share of net profits/(losses) of associates and joint ventures |        | 200      | 200     | 200     | 200         | 200     |
| Other income                                                   | 4.1.6  | 25,269   | 20,326  | 20,431  | 18,644      | 19,539  |
| Total income / revenue                                         |        | 498,168  | 493,973 | 483,576 | 493,841     | 509,017 |
|                                                                |        |          |         |         |             |         |
| Expenses                                                       |        |          |         |         |             |         |
| Employee costs                                                 | 4.1.7  | 124,425  | 135,331 | 136,859 | 141,495     | 146,275 |
| Materials and services                                         | 4.1.8  | 102,753  | 124,280 | 115,651 | 126,047     | 129,174 |
| Depreciation                                                   | 4.1.9  | 59,353   | 62,952  | 61,817  | 65,981      | 69,541  |
| Amortisation - intangible assets                               | 4.1.10 | 71       | 71      | 66      | -           | -       |
| Depreciation - right of use assets                             | 4.1.11 | 939      | 918     | 928     | 930         | 1,052   |
| Allowance for impairment losses                                |        | 2,973    | 3,186   | 3,170   | 3,240       | 3,405   |
| Borrowing costs                                                |        | 85       | 1,542   | 3,889   | 5,260       | 4,850   |
| Finance costs - leases                                         |        | 123      | 104     | 79      | 43          | 209     |
| Other expenses                                                 | 4.1.12 | 19,936   | 18,665  | 19,439  | 20,036      | 21,085  |
| Total expenses                                                 |        | 310,658  | 347,049 | 341,898 | 363,032     | 375,591 |
|                                                                |        |          |         |         |             |         |
| Surplus/(deficit) for the year*                                |        | 187,510  | 146,924 | 141,678 | 130,809     | 133,426 |
|                                                                |        |          |         |         |             |         |
| Total comprehensive result                                     |        | 187,510  | 146,924 | 141,678 | 130,809     | 133,426 |