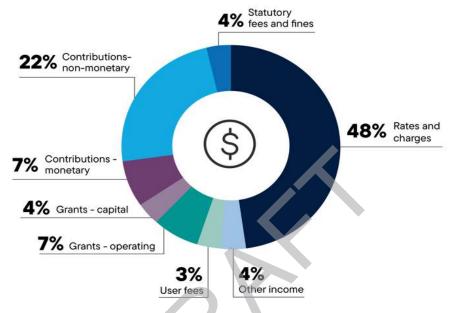

### Where Council's money comes from

Council's income comes from a number of sources including:

- Rates and charges
- Statutory fees and fines
- Charging user fees for some of our services
- Operating grants funding from the Federal and State Government
- Capital grants funding from the Federal and State Government
- Monetary contributions from developers
- Non-monetary contributions from developers
- Share of net profits/(losses) of associates and joint ventures
- · Other income.

### **Comprehensive Income Statement**

|                                                                |        | Forecast | Budget  |         | Projections |         |
|----------------------------------------------------------------|--------|----------|---------|---------|-------------|---------|
|                                                                |        | 2024-25  | 2025-26 | 2026-27 | 2027-28     | 2028-29 |
|                                                                | NOTES  | \$'000   | \$'000  | \$'000  | \$'000      | \$'000  |
| Income / Revenue                                               |        |          |         |         |             |         |
| Rates and charges                                              | 4.1.1  | 220,970  | 239,452 | 255,463 | 267,791     | 280,601 |
| Statutory fees and fines                                       | 4.1.2  | 22,454   | 20,834  | 21,041  | 21,561      | 22,427  |
| User fees                                                      | 4.1.3  | 12,675   | 12,515  | 13,134  | 13,526      | 13,902  |
| Grants - operating                                             | 4.1.4  | 35,661   | 36,129  | 36,433  | 37,344      | 38,278  |
| Grants - capital                                               | 4.1.4  | 18,761   | 19,695  | 7,845   | 2,495       | 2,495   |
| Contributions - monetary                                       | 4.1.5  | 54,211   | 34,691  | 16,691  | 17,691      | 14,691  |
| Contributions - non-monetary                                   | 4.1.5  | 107,204  | 109,348 | 111,535 | 113,766     | 116,041 |
| Net gain/(loss) on disposal of                                 |        |          |         |         |             |         |
| property, infrastructure, plant and equipment                  |        | 763      | 783     | 803     | 823         | 843     |
| Share of net profits/(losses) of associates and joint ventures |        | 200      | 200     | 200     | 200         | 200     |
| Other income                                                   | 4.1.6  | 25,269   | 20,326  | 20,431  | 18,644      | 19,539  |
| Total income / revenue                                         |        | 498,168  | 493,973 | 483,576 | 493,841     | 509,017 |
|                                                                |        |          |         |         |             |         |
| Expenses                                                       |        |          |         |         |             |         |
| Employee costs                                                 | 4.1.7  | 124,425  | 135,331 | 136,859 | 141,495     | 146,275 |
| Materials and services                                         | 4.1.8  | 102,753  | 124,280 | 115,651 | 126,047     | 129,174 |
| Depreciation                                                   | 4.1.9  | 59,353   | 62,952  | 61,817  | 65,981      | 69,541  |
| Amortisation - intangible assets                               | 4.1.10 | 71       | 71      | 66      | -           | -       |
| Depreciation - right of use assets                             | 4.1.11 | 939      | 918     | 928     | 930         | 1,052   |
| Allowance for impairment losses                                |        | 2,973    | 3,186   | 3,170   | 3,240       | 3,405   |
| Borrowing costs                                                |        | 85       | 1,542   | 3,889   | 5,260       | 4,850   |
| Finance costs - leases                                         |        | 123      | 104     | 79      | 43          | 209     |
| Other expenses                                                 | 4.1.12 | 19,936   | 18,665  | 19,439  | 20,036      | 21,085  |
| Total expenses                                                 |        | 310,658  | 347,049 | 341,898 | 363,032     | 375,591 |
|                                                                |        |          |         |         |             |         |
| Surplus/(deficit) for the year*                                |        | 187,510  | 146,924 | 141,678 | 130,809     | 133,426 |
|                                                                |        |          |         |         |             |         |
| Total comprehensive result                                     |        | 187,510  | 146,924 | 141,678 | 130,809     | 133,426 |